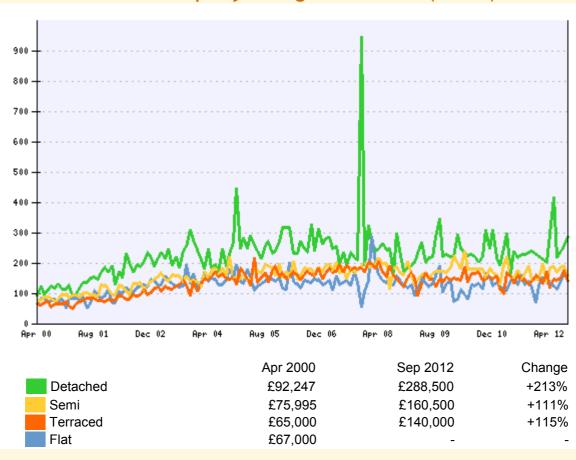

EPORT FOR LEEDS 6 DECEMBER 2012

Total number of domestic properties within the target area – 24927

230 properties currently empty. This represents a 0.92% void rate

96.09% (221) of the currently empty property has been void for over 12 months

3.91% (9) of the currently empty property has been void for over 6 months but less than 12 months

Empty property that is owned by LCC -0.43% (1)

Empty property that is owned by Housing Associations - 0.87% (2)

Empty property known to be owned by private landlords – 85.65% (197)

Empty property in other private ownership – 13.04% (30)

#### EMPTY PROPERTY TRENDS WITHIN LEEDS 6



#### House Prices Report for LS6 - April 2000 to September 2012 Average Property Selling Prices in LS6 (£000's)



#### Median Property Selling Prices in LS6 (£000's)



## **Number of Properties Sold in LS6**



#### **LS6 Market Rent Summary**

### **Summary of Properties for Rent in LS6**

| Total properties for rent in LS6:                      | 2,184    |
|--------------------------------------------------------|----------|
| Properties for rent in LS6 listed in the last 14 days: | 562      |
| Average* property rents in LS6:                        | £698 pcm |
| Median* rent:                                          | £451 pcm |
| Average Time on Market (ToM) in LS6*:                  | 74 days  |

#### Properties for Rent in LS6 by Price

|                           | No. of properties | Average ToM* |
|---------------------------|-------------------|--------------|
| Rent under £250 pcm       | 66                | 62 days      |
| £250 to £500 p