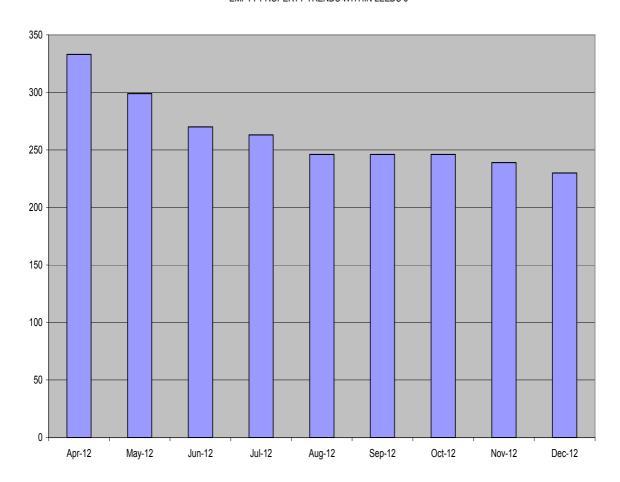

# AREA PROFILE REPORT FOR LEEDS 6 DECEMBER 2012

Total number of domestic properties within the target area – 24927

230 properties currently empty. This represents a 0.92% void rate

96.09% (221) of the currently empty property has been void for over 12 months

3.91% (9) of the currently empty property has been void for over 6 months but less than 12 months

Empty property that is owned by LCC -0.43% (1)

Empty property that is owned by Housing Associations - 0.87% (2)

Empty property known to be owned by private landlords – 85.65% (197)

Empty property in other private ownership – 13.04% (30)

#### EMPTY PROPERTY TRENDS WITHIN LEEDS 6