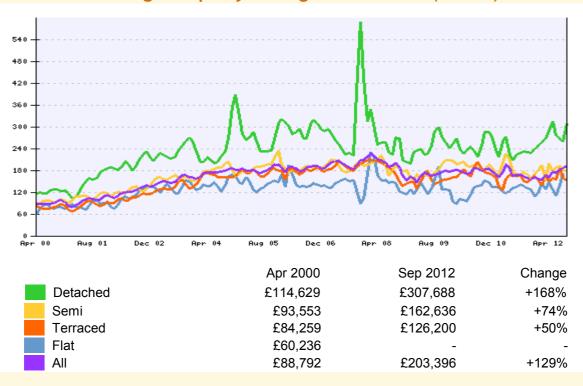

#### House Prices Report for LS6 - April 2000 to September 2012 Average Property Selling Prices in LS6 (£000's)