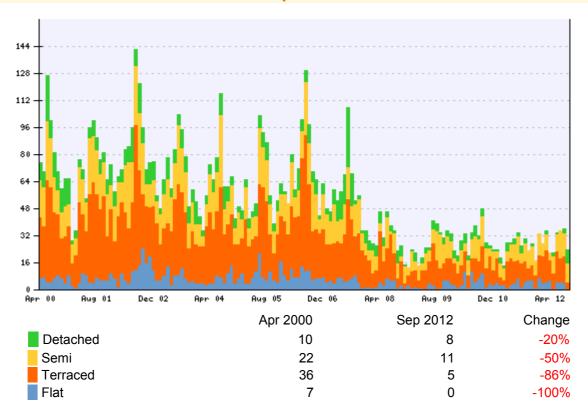

er of domestic properties within the target area – 24927

230 properties currently empty. This represents a 0.92% void rate

96.09% (221) of the currently empty property has been void for over 12 months

3.91% (9) of the currently empty property has been void for over 6 months but less than 12 months

Empty property that is owned by LCC -0.43% (1)

Empty property that is owned by Housing Associations - 0.87% (2)

Empty property known to be owned by private landlords – 85.65% (197)

Empty property in other private ownership – 13.04% (30)

#### EMPTY PROPERTY TRENDS WITHIN LEEDS 6



#### House Prices Report for LS6 - April 2000 to September 2012 Average Property Selling Prices in LS6 (£000's)



#### Median Property Selling Prices in LS6 (£000's)



## **Number of Properties Sold in LS6**



#### **LS6 Market Rent Summary**

### **Summary of Properties for Rent in LS6**

| Total properties for rent in LS6:                      | 2,184    |
|--------------------------------------------------------|----------|
| Properties for rent in LS6 listed in the last 14 days: | 562      |
| Average* property rents in LS6:                        | £698 pcm |
| Median* rent:                                          | £451 pcm |
| Average Time on Market (ToM) in LS6*:                  | 74 days  |

#### Properties for Rent in LS6 by Price

|                           | No. of properties | Average ToM* |
|---------------------------|-------------------|--------------|
| Rent under £250 pcm       | 66                | 62 days      |
| £250 to £500 pcm rent     | 1,121             | 46 days